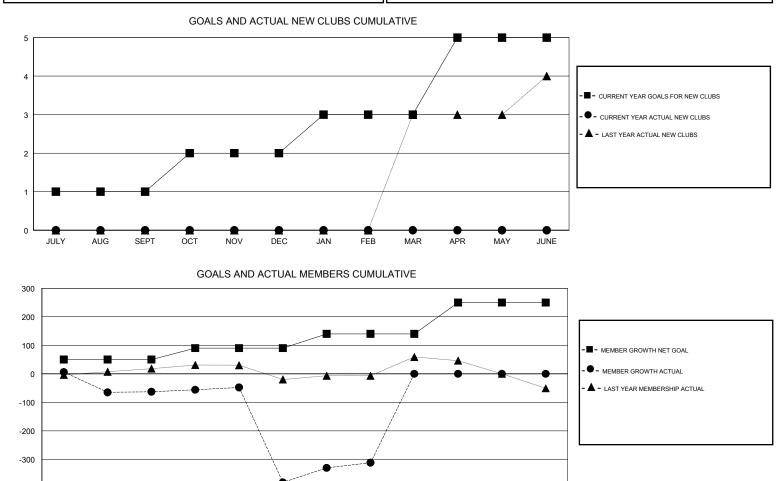

## BASSEY EDEM GMT:

| GMT: BASSEY EDEM |               |             | LOCATION NIGERIA |                                  |                           |                         | GMT CA                                             |  |
|------------------|---------------|-------------|------------------|----------------------------------|---------------------------|-------------------------|----------------------------------------------------|--|
|                  | Club          | )S          |                  | Members<br>RESULTS FOR 2017-2018 |                           |                         |                                                    |  |
|                  | RESULTS FOR   | R 2017-2018 |                  |                                  |                           |                         |                                                    |  |
| QUARTER          | NEW CLUB GOAL | NEW CLUBS   | DROPPED CLUBS    | QUARTER                          | MEMBER GROWTH NET<br>GOAL | MEMBER GROWTH<br>ACTUAL | DROPPED<br>MEMBERS ACTUAL<br>(including transfers) |  |
| JULY/AUG/SEPT    | 1             | 0           | 4                | JULY/AUG/SEPT                    | 50                        | 36                      | 85                                                 |  |
| OCT/NOV/DEC      | 1             | 0           | 14               | OCT/NOV/DEC                      | 40                        | 88                      | 402                                                |  |
| JAN/FEB/MAR      | 1             | 0           | 1                | JAN/FEB/MAR                      | 50                        | 145                     | 52                                                 |  |
| APR/MAY/JUNE     | 2             | 0           | 0                | APR/MAY/JUNE                     | 110                       | 0                       | 0                                                  |  |

-400 JULY AUG SEPT OCT NOV DEC JAN FEB MAR APR MAY JUNE

| DROPPED CLUBS: 19 |     | 44 CLUBS OF 85 ADDED 1 OR MORE<br>NEW MEMBERS | GENDER DISTRIBUTION<br>MALE 926 (59.13%)<br>FEMALE 640 (40.87%) |    |
|-------------------|-----|-----------------------------------------------|-----------------------------------------------------------------|----|
| DROPPED MEMBERS   |     |                                               | Women Percentage Fiscal Year Goal: 30%                          |    |
| DECEASED          | 4   | CLICK HERE FOR CUMULATIVE                     | TOTAL FAMILY UNIT MEMBERS                                       |    |
| CLUB CANCELLED    | 337 | MEMBERSHIP DATA                               |                                                                 |    |
| OTHER             | 198 |                                               | FAMILY MEMBERS PAYING HALF<br>DUES                              | 33 |
| TOTAL             | 539 |                                               |                                                                 |    |